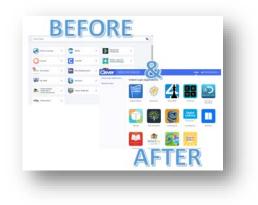

- If you don't know it contact your school.
- 5) The image to the right is a before & after screenshot of the old and NEW Clever Launchpad.
- 6) For support: Contact your teacher who will work with the technology liaison at your school to get you the help you need!